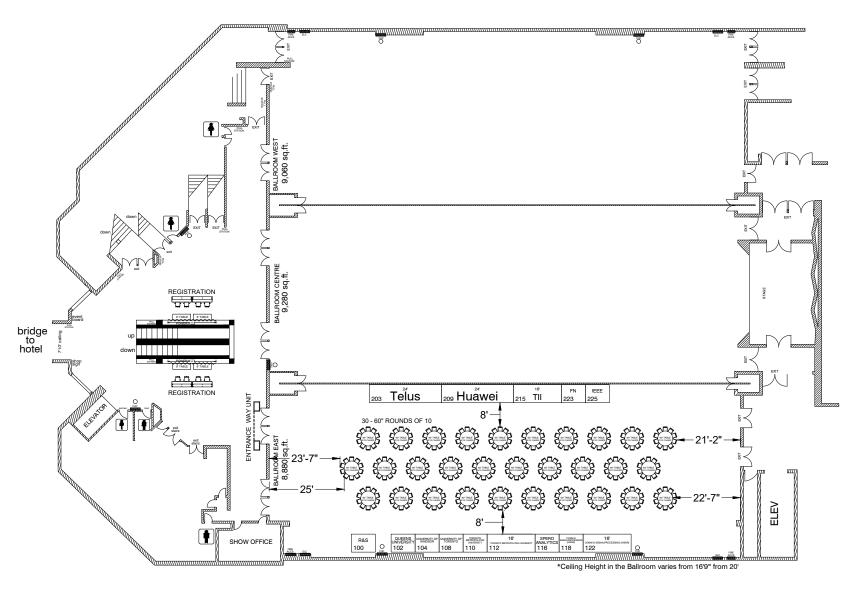

# THE WESTIN HARBOUR CASTLE

METROPOLITAN ROOM

#### **BOOTH COUNT**

100% - 1,008 SqFt Rented 0% - 0 SqFt Available

SqFt 432 288 288

## #10953745

WESTIN HABOUR CASTLE

Facility Location: ENTÉR LOCATION IN FACILITY City & State: TÓRONTO, ON

Scale: 1/32" = 1'-0"

Project #: 523135

Acct. Sales: TERRYLYN HARTSHORN Acct. Mgmt.:TERRYLYN HARTSHORN Started: 8/9/2023